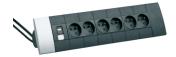

## Design desk module, outlets, cat6, shielded

Product Datasheet

| - |     |     | _   |     |
|---|-----|-----|-----|-----|
| Λ | rch | uto | nt. | Irc |
|   |     |     |     |     |

Halogen free

| Architecture            |                                                                  |
|-------------------------|------------------------------------------------------------------|
| Connection system       | Other                                                            |
| Materials               |                                                                  |
| Colour                  | Black aluminium                                                  |
| Material                | Aluminium / PVC                                                  |
| Material group          | aluminium, plastic                                               |
| Dimensions              |                                                                  |
| Length                  | 350 mm                                                           |
| Diameter                | 120 mm                                                           |
| Accessories included    |                                                                  |
| Fitted with             | 6 power outlets with earthpin, 1 data RJ45 Cat6<br>STP, 1 switch |
| Standards               |                                                                  |
| European directive RoHs | voluntary compliance                                             |
| Safety                  |                                                                  |