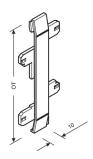

**Product Datasheet** 

| AICHILECTULE | Arc | hite | cture |
|--------------|-----|------|-------|
|--------------|-----|------|-------|

Fixing mode Clamping

### **Functions**

Overlapping yes

## Configuration

kind of product (pre-cut lid for dado trunking) others

### Compatibility

Product compatibility BRN,BR70100

## Cover, door

Lid mountingInternalLid width80 mmShape of cover for wall ductPlain

### Materials

Colourpure whiteRAL colourRAL 9010 - Pure whiteMaterialPVCMaterial groupplasticType of surface treatmentuntreated

## **Dimensions**

Length 10 mm

# Installation, mounting

Assembly modular

### Accessories included

Inscribable, with labelling field no

# Equipment

With protective film yes

# Standards

European directive RoHs voluntary compliance

# Safety

Halogen f