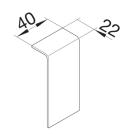

Coupling SL20055 mable

SL200807D3

| Product Datasheet         |                      |
|---------------------------|----------------------|
| Architecture              |                      |
| Fixing mode               | Clamping             |
| Functions                 |                      |
| Overlapping               | yes                  |
| Cover, door               |                      |
| Lid with softlip          | -                    |
| Materials                 |                      |
| Colour                    | maple                |
| Material                  | PC-ABS               |
| Material group            | plastic              |
| Type of surface treatment | Tampography          |
| Dimensions                |                      |
| Trunking height           | 80 mm                |
| Trunking width            | 20 mm                |
| Equipment                 |                      |
| With protective film      | no                   |
| Standards                 |                      |
| Approvals                 | CE                   |
| European directive RoHs   | voluntary compliance |
| Safety                    |                      |
| Protection index IP       | IP40                 |
| Halogen free              | yes                  |
| Impact strength           | ІК07                 |
| Use conditions            |                      |
| Operating temperature     | 560 °C               |
| temperatur                |                      |
| Ambient temperature       | 560 °C               |
|                           |                      |