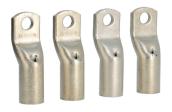

## Product Data Sheet HYD098H

Ring Lug D:12,8 3P/4P for cable 240mm<sup>2</sup>