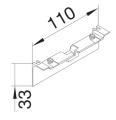

Materials

ColourmapleColourmaple opticsMaterialABSMaterial groupplasticType of surface treatmentTampography

**Dimensions** 

Height of installed product 33 mm

Trunking height 80 mm

Length 110 mm

Trunking width 20 mm