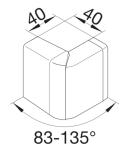

#### **Dimensions**

| Trunking hei | ight | 55 mm |
|--------------|------|-------|
| Trunking wic |      | 20 mm |

## Settings

| 83 / 135 ° |
|------------|
|            |