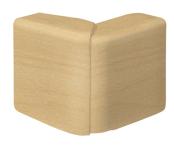

### External corner VDI SL20055 mable

Product Datasheet

| Ar | chi | ite | ct | ure |
|----|-----|-----|----|-----|
|    |     |     |    |     |

| Fixing mode | Clamping |
|-------------|----------|
| Functions   |          |
| Overlapping | yes      |

### Materials

| Colour                    | maple       |  |
|---------------------------|-------------|--|
| Material                  | ABS         |  |
| Material group            | plastic     |  |
| Type of surface treatment | Tampography |  |