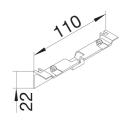

Materials

ColourmapleColourmaple opticsMaterialABSMaterial groupplasticType of surface treatmentTampography

**Dimensions** 

Height of installed product 22 mm

Trunking height 55 mm

Length 110 mm

Trunking width 20 mm