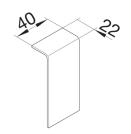

Cut conceals decoration SL20055 books

SL200807D2

| Architecture              |                      |
|---------------------------|----------------------|
| Fixing mode               | Clamping             |
| Functions                 |                      |
| Overlapping               | yes                  |
| Cover, door               |                      |
| Lid with softlip          | -                    |
| Materials                 |                      |
| Colour                    | beech                |
| Material                  | PC-ABS               |
| Material group            | plastic              |
| Type of surface treatment | Tampography          |
| Dimensions                |                      |
| Trunking height           | 80 mm                |
| Trunking width            | 20 mm                |
| Equipment                 |                      |
| With protective film      | no                   |
| Standards                 |                      |
| Approvals                 | CE                   |
| European directive RoHs   | voluntary compliance |
| Safety                    |                      |
| Protection index IP       | IP40                 |
| Halogen free              | yes                  |
| Impact strength           | IK07                 |
| Use conditions            |                      |
| Operating temperature     | 560 °C               |
| temperatur                |                      |
| Ambient temperature       | 560 °C               |
| ··· P·····                | 0                    |