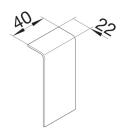

## Coupling SL20055 alu

**Product Datasheet** 

| Arc | hitect | ure |
|-----|--------|-----|
|     |        |     |

Fixing mode Clamping

### **Functions**

Overlapping yes

## Cover, door

Lid with softlip

#### Materials

ColouraluminiumMaterialPC-ABSMaterial groupplasticType of surface treatmentPainted

#### **Dimensions**

Trunking height 80 mm
Trunking width 20 mm

# Equipment

With protective film no

## Standards

Approvals CE

European directive RoHs voluntary compliance

## Safety

Protection index IP IP40
Halogen free yes
Impact strength IK07

## Use conditions

Operating temperature 5...60 °C

## temperatur

Ambient temperature 5...60 °C