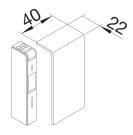

#### Dimensions

| Trunking height | 80 mm |
|-----------------|-------|
| Trunking width  | 20 mm |