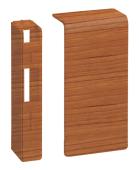

## End Cap SL20080 cherry

**Product Datasheet** 

| Architecture |  |
|--------------|--|
| Fixing mode  |  |

| Functions              |     |
|------------------------|-----|
| Cover mounting opening | no  |
| Overlapping            | yes |

### Cover, door

Lid with softlip