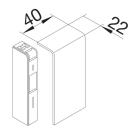

### **Dimensions**

| Trunking height | 80 mm |
|-----------------|-------|
| Trunking width  | 20 mm |