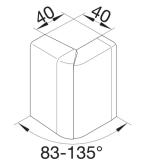

#### **Dimensions**

| Trunking he  | eight | 80 mm |
|--------------|-------|-------|
| Trunking wid | dth   | 20 mm |

### Settings

Angle range 83 / 135 °