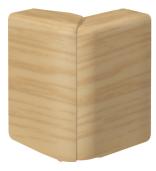

### External corner VDI SL20080 aok

**Product Datasheet** 

| rch |  |  |
|-----|--|--|
|     |  |  |
|     |  |  |

| Fixing mode | Clamping |
|-------------|----------|
| Functions   |          |
| Overlapping | yes      |

#### Materials

| Colour                    | oak         |
|---------------------------|-------------|
| Material                  | ABS         |
| Material group            | plastic     |
| Type of surface treatment | Tampography |

#### **Dimensions**

| Trunking he  | eight | 80 mm |
|--------------|-------|-------|
| Trunking wid | dth   | 20 mm |