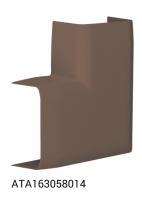

## Flat corner, ATEHA, 16x30, brown

Product Datasheet

|  | cture |
|--|-------|
|  |       |
|  |       |

| Architecture                                               |                        |
|------------------------------------------------------------|------------------------|
| Fixing mode                                                | Clipped                |
| Functions                                                  |                        |
| Overlapping                                                | yes                    |
| Suitable for functional integrity according to DIN 4102-12 | no                     |
| Configuration                                              |                        |
| Antibacterial treatment                                    | no                     |
| Symetrical                                                 | yes                    |
| Cover, door                                                |                        |
| Lid with softlip                                           | No                     |
| Materials                                                  |                        |
| Colour                                                     | brown                  |
| RAL colour                                                 | RAL 8014 - Sepia brown |
| Material                                                   | ABS                    |
| Type of surface treatment                                  | untreated              |
| Dimensions                                                 |                        |
| Trunking height                                            | 16 mm                  |
| Length                                                     | 58 mm                  |
| Trunking width                                             | 30 mm                  |
| Installation, mounting                                     |                        |
| Base punching                                              | Without base punching  |
| Settings                                                   |                        |
| Angle range                                                | 90°                    |
| Accessories included                                       |                        |
| Accessory configuration                                    | Moulded                |
| Equipment                                                  |                        |
| With protective film                                       | no                     |
| Standards                                                  |                        |
| Approvals                                                  | EN50085-2-1            |
| Safety                                                     |                        |
| Protection index IP                                        | IP40                   |
| Halogen free                                               | yes                    |
| Impact strength                                            | IK07                   |