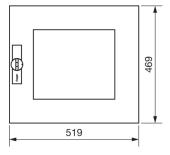

### **Dimensions**

| Depth of installed product  | 12 mm  |
|-----------------------------|--------|
| Height of installed product | 469 mm |
| Width of installed product  | 519 mm |