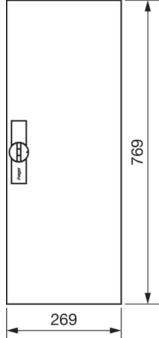

#### Dimensions

| Depth of installed product  | 12 mm  |  |
|-----------------------------|--------|--|
| Height of installed product | 769 mm |  |
| Width of installed product  | 269 mm |  |