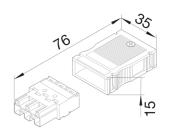

Architecture

| Number of poles | 2 P    |
|-----------------|--------|
| Type of pole    | L PE N |

### **Functions**

Strain relief possibility yes

### Configuration

Module plug

#### Main electrical features

Nominal voltage 230 V

### Voltage

Rated surge voltage 4 kV

### Electric current

Rated current 32 A

## Power

Fire load 457 kJ

# Resistance

Continuity resistor  $1 \text{ m}\Omega$ 

# Cover, door

Interlockable no

### Materials

ColourblackColour coding / contact insertblackMaterialMixed materialsMaterial groupmixed materialType of surface treatmentuntreated

### Dimensions

 Length
 76 mm

 Height
 15 mm

 Width
 34,6 mm

### Connection

Connection cross section (solid-core) 0,5, 4 mm²
Connection cross section (fine-strand) 0,5, 4 mm²
- with spring-loaded connection







## Cable Cable diameter 11 mm Suitable for cable diameter 11,5 mm Equipment **Contact Material** Copper Mechanical coding yes Standards European directive RoHs voluntary compliance Safety Degree of contamination 3 IP20 Protection index IP Halogen free yes Locking mechanism Separate