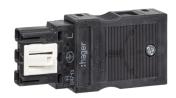

Output connector, 3 poles

**Product Datasheet** 

#### Architecture

| Number of poles | 2 P    |
|-----------------|--------|
| Type of pole    | L PE N |

### Configuration

Module plug

# Cover, door

Interlockable no

### Materials

ColourblackColour coding / contact insertblackMaterialMixed materialsMaterial groupmixed materialType of surface treatmentuntreated