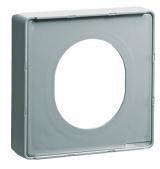

#### Configuration

kind of product (pre-cut lid for dado trunking) CEE-Geräteeinbaudose

# Cover, door

Lid mountingInternalLid width80 mmShape of cover for wall ductPlain

# Equipment

Number of outlets (pre-cut lid for dado trunking)

With protective film

yes