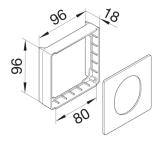

# Cover, door

Lid mountingInternalLid width80 mmShape of cover for wall ductPlain

#### **Dimensions**

Length 97 mm