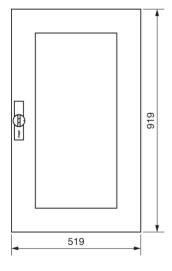

#### **Dimensions**

| Depth of installed product  | 12 mm  |
|-----------------------------|--------|
| Height of installed product | 919 mm |
| Width of installed product  | 519 mm |