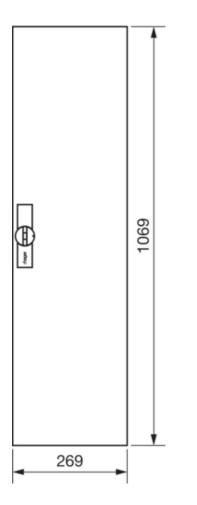

| Product Datasheet                                     |                                       |
|-------------------------------------------------------|---------------------------------------|
| Architecture                                          |                                       |
| Intended door position                                | right                                 |
| Configuration                                         |                                       |
| Version as door for disconnecting switch interlocking | no                                    |
| Cover, door                                           |                                       |
| Type of door closing                                  | Hinged pattern handle and bar locking |
| Number of keylock of the door                         | 1                                     |
| Door type for switch gear cabinet                     | Partial door                          |
| Door quantity                                         | 1                                     |
| Transparent cover or door                             | no                                    |
| Materials                                             |                                       |
| Colour                                                | pure white                            |
| Colour                                                | white                                 |
| RAL colour                                            | RAL 9010 - Pure white                 |
| Material                                              | sheet steel                           |
| Type of surface treatment                             | powder-coated                         |
| Dimensions                                            |                                       |
| Depth of installed product                            | 12 mm                                 |
| Internal depth                                        | 92 mm                                 |
| Height of installed product                           | 1069 mm                               |
| Width of installed product                            | 269 mm                                |
| Equipment                                             |                                       |
| Number of rows                                        | 7                                     |
| Quantity of section in width                          | 1                                     |
| Number of keys                                        | 1                                     |
| Standards                                             |                                       |
| European directive WEEE                               | not concerned                         |
| Safety                                                |                                       |
| Protection index IP                                   | IP44                                  |
|                                                       |                                       |