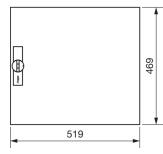

| Depth of installed product  | 12 mm  |
|-----------------------------|--------|
| Height of installed product | 469 mm |
| Width of installed product  | 519 mm |