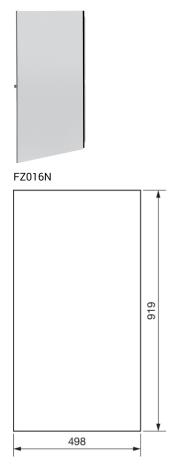

#### **Dimensions**

| Depth of installed product  | 12 mm  |
|-----------------------------|--------|
| Height of installed product | 919 mm |
| Width of installed product  | 498 mm |