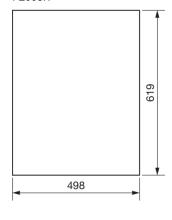

## **Dimensions**

Depth of installed product 12 mm Height of installed product 619 mm Width of installed product 498 mm