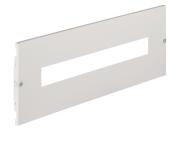

# MCB kit, quadro.system, 200x600 mm

Technische Merkmale

# Capacity

| Quantity of half modules terminales per rail | 48     |
|----------------------------------------------|--------|
| Dimensions                                   |        |
| Depth of installed product                   | 15 mm  |
| Height of installed product                  | 200 mm |
| Width of installed product                   | 600 mm |

# Equipment

| Number of units              | 48 |
|------------------------------|----|
| Number of rows               | 1  |
| Quantity of section in width | 2  |
| Quantity of rails            | 1  |
| Can be accessorized          | no |
| Quantity of steps in height  | 8  |
| With busbar                  | no |