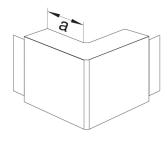

M55329010



#### External corner, LF/FB 60190, pure white

Technische Merkmale

| Arc  | hitecture |
|------|-----------|
| AI C | micciaic  |

Fixing mode Hold in position thanks to lid

#### **Functions**

Overlapping no
Suitable for functional integrity according to DIN no
4102-12

#### Configuration

Antibacterial treatment no Symetrical yes

# Compatibility

Product compatibility LF, LFF

#### Connectivity

Trunking coupling without coupler

# Cover, door

Lid with softlip

#### Materials

Colourpure whiteRAL colourRAL 9010 - Pure whiteMaterialPVCMaterial groupplasticType of surface treatmentuntreated

# Dimensions

Trunking height61 mmTrunking width190 mmMeasure a70 mm

# Installation, mounting

Base punching Without base punching

# Settings

Angle range 90 °

### **Accessories included**

Ac