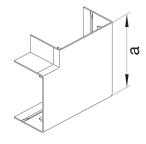

## Flat corner LF60060, pure white

Technische Merkmale

| Arc | hitec | ture |
|-----|-------|------|
|     |       |      |

Safety

Halogen free

Impact strength

| Architecture                                               |                       |
|------------------------------------------------------------|-----------------------|
| Fixing mode                                                | Clipped               |
| Functions                                                  |                       |
| Overlapping                                                | yes                   |
| Suitable for functional integrity according to DIN 4102-12 | no                    |
| Configuration                                              |                       |
| Antibacterial treatment                                    | no                    |
| Symetrical                                                 | yes                   |
| Cover, door                                                |                       |
| Lid with softlip                                           | No                    |
| Materials                                                  |                       |
| Colour                                                     | pure white            |
| RAL colour                                                 | RAL 9010 - Pure white |
| Material                                                   | ABS                   |
| Type of surface treatment                                  | untreated             |
| Dimensions                                                 |                       |
| Trunking height                                            | 60 mm                 |
| Trunking width                                             | 57 mm                 |
| Measure a                                                  | 95 mm                 |
| Installation, mounting                                     |                       |
| Base punching                                              | Without base punching |
| Settings                                                   |                       |
| Angle range                                                | 90 °                  |
| Accessories included                                       |                       |
| Accessory configuration                                    | Moulded               |
| Equipment                                                  |                       |
| With protective film                                       | no                    |
| Standards                                                  |                       |
| Approvals                                                  | EN50085-2-1           |
|                                                            |                       |