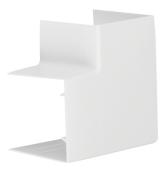

## Flat corner LF60060, pure white

Technische Merkmale

| Arc | hitec | ture |
|-----|-------|------|
|     |       |      |

Safety

Halogen free

Impact strength

| Architecture                                               |                       |
|------------------------------------------------------------|-----------------------|
| Fixing mode                                                | Clipped               |
| Functions                                                  |                       |
| Overlapping                                                | yes                   |
| Suitable for functional integrity according to DIN 4102-12 | no                    |
| Configuration                                              |                       |
| Antibacterial treatment                                    | no                    |
| Symetrical                                                 | yes                   |
| Cover, door                                                |                       |
| Lid with softlip                                           | No                    |
| Materials                                                  |                       |
| Colour                                                     | pure white            |
| RAL colour                                                 | RAL 9010 - Pure white |
| Material                                                   | ABS                   |
| Type of surface treatment                                  | untreated             |
| Dimensions                                                 |                       |
| Trunking height                                            | 60 mm                 |
| Trunking width                                             | 57 mm                 |
| Measure a                                                  | 95 mm                 |
| Installation, mounting                                     |                       |
| Base punching                                              | Without base punching |
| Settings                                                   |                       |
| Angle range                                                | 90 °                  |
| Accessories included                                       |                       |
| Accessory configuration                                    | Moulded               |
| Equipment                                                  |                       |
| With protective film                                       | no                    |
| Standards                                                  |                       |
| Approvals                                                  | EN50085-2-1           |
|                                                            |                       |