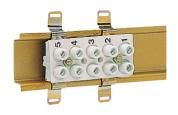

Connect.clamp, universZ, 2x5x4mm

K010

| Technische Merkmale                                 |                   |
|-----------------------------------------------------|-------------------|
| Architecture                                        |                   |
| Number of poles                                     | 5 P               |
| Main electrical features                            |                   |
| Nominal voltage                                     | 500 V             |
| Rated current                                       | 32 A              |
| Dimensions                                          |                   |
| Depth of installed product                          | 25 mm             |
| Height of installed product                         | 18 mm             |
| Width of installed product                          | 55 mm             |
| Installation, mounting                              |                   |
| Tightening torque                                   | 1Nm               |
| Connection                                          |                   |
| Terminal cross-section                              | 4 mm <sup>2</sup> |
| Cable connect. cross section (flexible) for control | 0,75 / 4 mm²      |
| Connection cross-section of the control cable solid | 0,75 / 4 mm²      |
| Standards                                           |                   |
| European directive WEEE                             | concerned         |